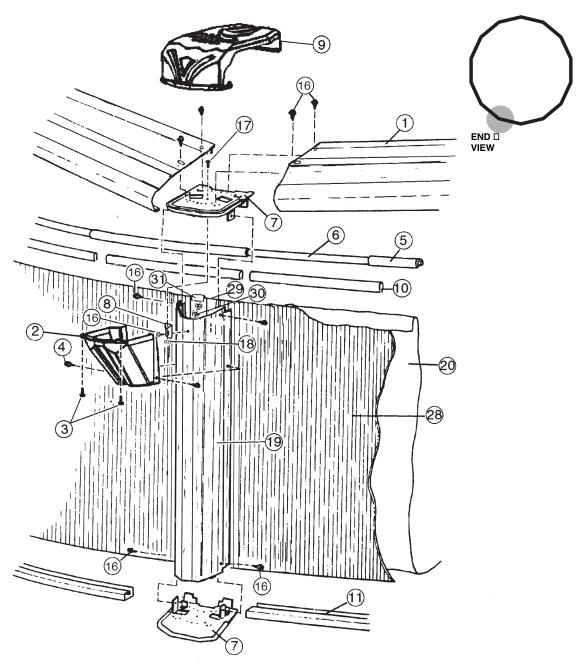

## **CARTON BREAKDOWN**

| 1/ | ITEM                    | QTY | PART NUMBER | DESCRIPTION                     |  |  |  |
|----|-------------------------|-----|-------------|---------------------------------|--|--|--|
|    |                         |     | SKIRT P.    | ACK # 5-9110-734                |  |  |  |
|    | 2                       | 10  | 340-2735    | Vertical skirt                  |  |  |  |
|    | 3                       | 20  | 330-1023    | Hex washer head screw #8 x 5/8" |  |  |  |
|    | 4                       | 20  | 330-1127    | Sheet metal screw, #10 x 1/2"   |  |  |  |
|    | SKIRT PACK # 5-9112-734 |     |             |                                 |  |  |  |
|    | 2                       | 12  | 340-2735    | Vertical skirt                  |  |  |  |
|    | 3                       | 24  | 330-1023    | Hex washer head screw #8 x 5/8" |  |  |  |
|    | 4                       | 24  | 330-1127    | Sheet metal screw, #10 x 1/2"   |  |  |  |
|    |                         |     | 4.00EMBLV   | V DA OV. 11 F. 0000 770         |  |  |  |
|    |                         | 4.0 |             | Y PACK # 5-9933-778             |  |  |  |
|    | 5                       | 16  | 583-1066    | Stabilizer Rail (Large)         |  |  |  |
|    | 6                       | 16  | 583-1065    | Stabilizer Rail (Small)         |  |  |  |
|    | 7                       | 44  | 580-2299    | Vertical End Cap                |  |  |  |
|    | 8                       | 22  | 580-2128    | Outer connector bracket         |  |  |  |
|    | 10                      | 55  | 545-1001    | Plastic coping                  |  |  |  |
|    | 11                      | 22  | 589-1295    | Bottom rail - stamped 33 C      |  |  |  |
|    | 16                      | 198 | 330-1127    | Sheet metal screw, #10 x 1/2"   |  |  |  |
|    | 17                      | 22  | 510-1038    | Machine screw #6-32 x 1/2"      |  |  |  |
|    | 18                      | 22  | 321-1088    | Hex nut #6-32                   |  |  |  |
|    |                         | 1   | 573-5432    | Pool Parts List                 |  |  |  |
|    | _                       | 1   | 573-3645    | Installation Instructions       |  |  |  |
|    | _                       | 1   |             | Warranty Card                   |  |  |  |
|    | _                       | 1   | 573-3169    | "Safety First" Booklet          |  |  |  |
|    |                         |     |             | TOD DACK # 5 0000 1110          |  |  |  |
|    | 0                       | 10  |             | OR PACK # 5-9999-1110           |  |  |  |
|    | 9                       | 10  | 340-2734    | Top connector                   |  |  |  |
|    | 1                       |     |             | OR PACK # 5-9999-1112           |  |  |  |
|    | 9                       | 12  | 340-2734    | Top connector                   |  |  |  |
|    |                         |     | VERTICAL    | PACK # 5-9710-723               |  |  |  |
|    | 19                      | 10  | 580-2347    | Vertical                        |  |  |  |
|    |                         |     | VERTICAL    | PACK # 5-9712-723               |  |  |  |
|    | 19                      | 12  | 580-2347    | Vertical                        |  |  |  |
|    |                         |     | SIDEV       | WALL CARTON                     |  |  |  |
|    | 28                      | 1   | 5-XXXX-033  | Sidewall                        |  |  |  |
|    | 29                      | 26  | 330-1280    | 1/4-20 x 1/2" Grade 5 Bolt      |  |  |  |
|    | 30                      | 26  | 321-1029    | 1/4-20 Hex Flange Locknut       |  |  |  |
|    | 31                      | 1   | 535-1442    | Protective Strip                |  |  |  |
|    | _                       | 1   | 560-1055    | Warning Sign                    |  |  |  |
|    | _                       | 1   | 573-3169    | "Safety First" Booklet          |  |  |  |
|    | _                       | 1   | 573-3498    | Safety DVD                      |  |  |  |